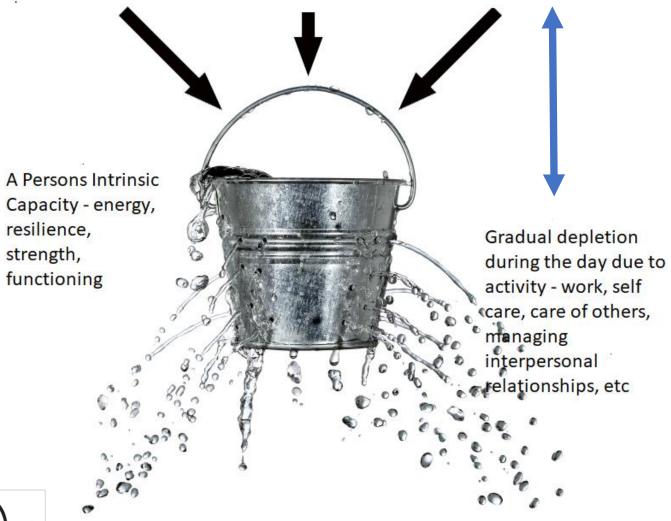

#### Replenishers

Sleep, exercise, fun, relaxation, socialising, sense of achievement

*A Delicate Balance* 